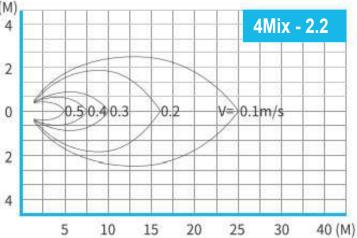

# **Performance Curve Plot**

# **Technical Table**

| Model     | Power                  | Pole | Output<br>(kW) | Max.speed<br>(m/s) | Max.tank volume<br>(m³) | Max.mixing range<br>(m) |
|-----------|------------------------|------|----------------|--------------------|-------------------------|-------------------------|
| 4Mix-0.75 | three<br>phase<br>380V |      | 0.75           |                    | 50                      | 6                       |
| 4Mix-1.5  |                        | 4P   | 1.5            | 0.5                | 100                     | 12                      |
| 4Mix-2.2  |                        |      | 2.2            |                    | 150                     | 15                      |