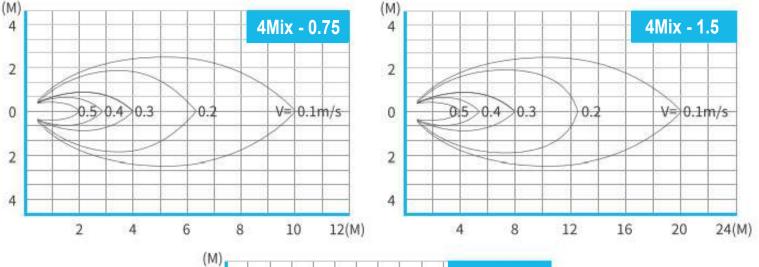

# **Performance Curve Plot**

# **Technical Table**

| Model     | Power                  | Pole | Output<br>(kW) | Max.speed<br>(m/s) | Max.tank volume<br>(m³) | Max.mixing range<br>(m) |
|-----------|------------------------|------|----------------|--------------------|-------------------------|-------------------------|
| 4Mix-0.75 | three<br>phase<br>380V |      | 0.75           |                    | 50                      | 6                       |
| 4Mix-1.5  |                        | 4P   | 1.5            | 0.5                | 100                     | 12                      |
| 4Mix-2.2  |                        |      | 2.2            |                    | 150                     | 15                      |