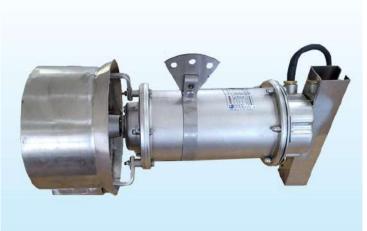

# SUBMERSIBLE MIXER

SHOWFOU SHOWFOU

### Feature

- Simple salvage structure for easy lifting and installation
- Multi-pole motor enables mass processing without decelerator
- Perfect waterproof with double mechanical seal